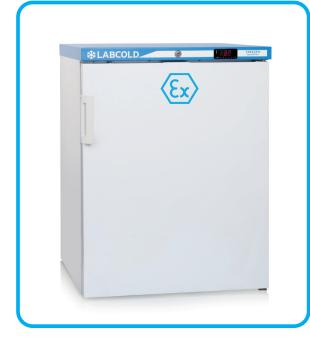

The **Labcold** ATEX freezer range has been designed with an interior which is licensed as a Zone 2 hazardous area under 2014/34/EU (ATEX Directive) in order to store products which are classed in explosion group IIB+H2 and temperature class T6 under 2014/34/EU (ATEX Directive).

## Warning: Do not store open containers of volatile substances in this freezer.

All Labcold sparkfree ATEX freezers are fitted with a cylinder lock with two keys and a controller with a digital temperature display. The controller also features a high/low audio and visual temperature alarm in addition to a door open alarm.

## RLVF0417-ATEX Sparkfree ATEX Under Counter Freezer

| Part Number                    | RLVF0417 - ATEX                                     |
|--------------------------------|-----------------------------------------------------|
| Capacity (Litres)              | 124                                                 |
| Style                          | Under Bench                                         |
| Exterior Dimensions<br>(HxWxD) | 835 x 600 x 600mm                                   |
| Interior Dimensions<br>(HxWxD) | 680 x 460 x 410mm                                   |
| Weight                         | 45kg                                                |
| Energy Consumption             | 1.3kWh/24hr                                         |
| Operating Temperature          | -18°C to -25°C                                      |
| Factory Set Point              | -20℃                                                |
| Interior Construction          | Powder Coated Steel                                 |
| Exterior Construction          | Powder Coated Steel                                 |
| Door Style                     | Self Closing                                        |
| Door Hinging                   | Right (can be reversed please ask at time of order) |
| Shelves                        | 3                                                   |
| Shelf Dimensions (w x d)       | 2 of 460 x407mm<br>1 of 460 x 240mm                 |
| Door Lock                      | √                                                   |
| Door Open Alarm                | ✓                                                   |
| Door Earth Connection          | ✓                                                   |
| Feet                           | 4                                                   |
| Temperature Display            | ✓                                                   |
| High Temperature Alarm         | ✓                                                   |
| Low Temperature Alarm          | ✓                                                   |
| Manual Defrost                 | √                                                   |
|                                |                                                     |
| Eco Friendly Refrigerant       | ✓                                                   |