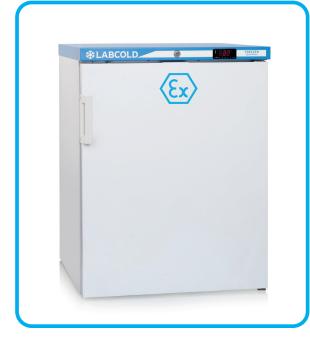

The **Labcold** ATEX freezer range has been designed with an interior which is licensed as a Zone 2 hazardous area under 2014/34/EU (ATEX Directive) in order to store products which are classed in explosion group IIB+H2 and temperature class T6 under 2014/34/EU (ATEX Directive).

Warning: Do not store open containers of volatile substances in this freezer.

All Labcold sparkfree ATEX freezers are fitted with a cylinder lock with two keys and a controller with a digital temperature display. The controller also features a high/low audio and visual temperature alarm in addition to a door open alarm.

## RLVF0417-ATEX Sparkfree ATEX Under Counter Freezer

| Part Number                    | RLVF0417 - ATEX                                           |
|--------------------------------|-----------------------------------------------------------|
| Capacity (Litres)              | 124                                                       |
| Style                          | Under Bench                                               |
| Exterior Dimensions<br>(HxWxD) | 835 x 600 x 600mm                                         |
| Interior Dimensions<br>(HxWxD) | 680 x 460 x 410mm                                         |
| Weight                         | 45kg                                                      |
| Energy Consumption             | 0.8kWh/24hr                                               |
| Operating Temperature          | -18°C to -25°C                                            |
| Factory Set Point              | -20°C                                                     |
| Interior Construction          | Powder Coated Steel                                       |
| Exterior Construction          | Powder Coated Steel                                       |
| Door Style                     | Self Closing                                              |
| Door Hinging                   | Right (can be reversed<br>please ask at time of<br>order) |
| Shelves                        | 3                                                         |
| Shelf Dimensions (w x d)       | 2 of 460 x407mm<br>1 of 460 x 240mm                       |
| Door Lock                      | ✓                                                         |
| Door Open Alarm                | √                                                         |
| Door Earth Connection          | ✓                                                         |
| Feet                           | 4                                                         |
| Temperature Display            | ✓                                                         |
| High Temperature Alarm         | √                                                         |
| Low Temperature Alarm          | √                                                         |
| Manual Defrost                 | √                                                         |
| Eco Friendly Refrigerant       | √                                                         |
| 2 Year Warranty (UK only)      | √                                                         |