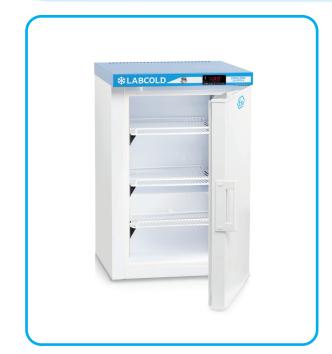

## RLVF0217 - ATEX Sparkfree ATEX Bench Top Freezer

| Part Number                    | RLVF0217- ATEX                                            |
|--------------------------------|-----------------------------------------------------------|
| Capacity (Litres)              | 66                                                        |
| Style                          | Bench Top                                                 |
| Exterior Dimensions<br>(HxWxD) | 740 x 450 x 510mm                                         |
| Interior Dimensions<br>(HxWxD) | 590 x 333 x 300mm                                         |
| Weight                         | 34kg                                                      |
| <b>Energy Consumption</b>      | 1.43kWh/24hr                                              |
| <b>Operating Temperature</b>   | -18°C to -25°C                                            |
| Factory Set Point              | -20°C                                                     |
| Interior Construction          | Powder Coated Steel                                       |
| <b>Exterior Construction</b>   | Powder Coated Steel                                       |
| Door Style                     | Self Closing                                              |
| Door Hinging                   | Right (can be reversed<br>please ask at time of<br>order) |
| Shelves                        | 3                                                         |
| Shelf Dimensions (w x d)       | 2 of 309 x 275mm<br>1 of 309 x 150mm                      |
| Door Lock                      | $\checkmark$                                              |
| Door Open Alarm                | $\checkmark$                                              |
| <b>Door Earth Connection</b>   | $\checkmark$                                              |
| Feet                           | 4                                                         |
| Temperature Display            | $\checkmark$                                              |
| High Temperature Alarm         | $\checkmark$                                              |
| Low Temperature Alarm          | $\checkmark$                                              |
| Manual Defrost                 | $\checkmark$                                              |
| Eco Friendly Refrigerant       | $\checkmark$                                              |
| 2 Year Warranty (UK only)      | $\checkmark$                                              |