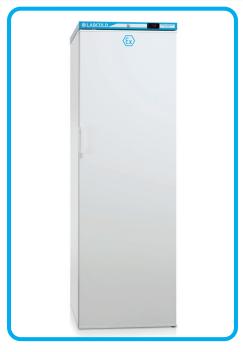

The Labcold ATEX refrigerator range has been designed with an interior which is licensed as a Zone 2 hazardous area under 2014/34/EU (ATEX Directive) in order to store products which are classed in explosion group IIB+H2 and temperature class T6 under 2014/34/EU (ATEX Directive).

## RLPR1517-ATEX Free Standing Sparkfree ATEX Refrigerator

| Part Number                    | RLPR1517-ATEX                                        |
|--------------------------------|------------------------------------------------------|
| Capacity (Litres)              | 439                                                  |
| Style                          | Free standing                                        |
| Exterior Dimensions<br>(HxWxD) | 1875 x 600 x 700mm                                   |
| Interior Dimensions<br>(HxWxD) | 1724 x 500 x 535mm                                   |
| Net Weight                     | 93kg                                                 |
| Energy Consumption             | 2.55kWh/24hr                                         |
| Operating Temperature          | 0°C to +10°C                                         |
| Factory Set Point              | +5°C                                                 |
| Interior Construction          | Painted Aluminium                                    |
| Exterior Construction          | Painted Steel                                        |
| Door Style                     | Solid                                                |
| Door Hinging                   | Right<br>(Can be reversed at time<br>of manufacture) |
| Door Lock                      | √                                                    |
| Door Earth Connection          | ✓                                                    |
| Condensate Collection          | ✓                                                    |
| Door Open Alarm                | ✓                                                    |
| Adjustable Shelves             | 6                                                    |
| Shelf dimensions (WxD)         | 475mm x 470mm                                        |
| Fan Circulated (ATEX fan)      | ✓                                                    |
| Rollers                        | 4                                                    |
| Temperature Display            | ✓                                                    |
| High Temperature Alarm         | ✓                                                    |
| Low Temperature Alarm          | ✓                                                    |
| Automatic Defrost              | √                                                    |
| Low GWP Refrigerant            | ✓                                                    |
| 2 Year Warranty (UK only)      | √                                                    |