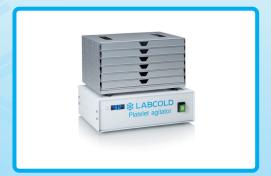

This incubator has enough capacity to hold a Labcold flatbed Platelet Agitator (model number AGIT1006MD) with a 6 tray rack which can be ordered separately.

The incubator features a motion sensor alarm to alert you of agitator failure and for extra safety is designed to automatically stop the agitator from moving when the door is opened and resume motion when the door is shut.