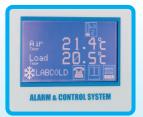

Like the rest of the Labcold Blood Product Storage range this incubator is a certified medical device in accordance with EU Directive 93/42/EEC.

Hygienic, easy to read display and controller

Simulated load alarm