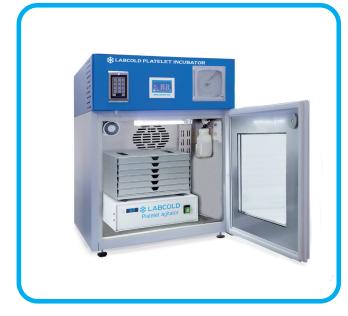

Developed specifically for the safe storage of platelets at the optimum temperature this Incubator features a keypad lock for security and a built in chart recorder. It has been designed to meet the BSQR standard for storing platelets and comply with MHRA regulations.

This incubator has enough capacity to hold a Labcold flatbed Platelet Agitator (model number AGIT1006MD) with a 6 tray rack which can be ordered separately.

The incubator features a motion sensor alarm to alert you of agitator failure and for extra safety is designed to automatically stop the agitator from moving when the door is opened and resume motion when the door is shut.