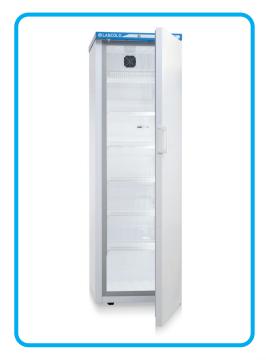

The **Labcold** Sparkfree range is engineered to store flammable materials safely with no sources of ignition inside the chambers. Anything that could cause a spark is located outside of the chamber.

## Warning: Do not store open containers of volatile substances in this freezer.

For extra security all sparkfree models are fitted with a built in lock and digital temperature display. The display features high and low audio and visual temperature alarms as standard in addition to a door open alarm.

## RLVF1517 Freestanding Sparkfree Freezer

| Part Number                    | <b>RLVF1517</b>    |
|--------------------------------|--------------------|
| Capacity (Litres)              | 406                |
| Style                          | Free standing      |
| Exterior Dimensions<br>(HxWxD) | 1875 x 600 x 700mm |
| Interior Dimensions<br>(HxWxD) | 1690 x 440 x 500mm |
| Net Weight                     | 97kg               |
| <b>Energy Consumption</b>      | 3.16kWh/24hr       |
| <b>Operating Temperature</b>   | -18°C to -25°C     |
| Factory Set Point              | -20°C              |
| Interior Construction          | Painted Aluminium  |
| Exterior Construction          | Painted Steel      |
| Door Style                     | Solid              |
| Door Hinging                   | Right              |
| Door Lock                      | $\checkmark$       |
| Door Open Alarm                | $\checkmark$       |
| Adjustable Shelves             | 6                  |
| Shelf dimensions (WxD)         | 413mm x 438mm      |
| Fan Circulated                 | $\checkmark$       |
| Rollers                        | 4                  |
| Temperature Display            | $\checkmark$       |
| High Temperature Alarm         | $\checkmark$       |
| Low Temperature Alarm          | $\checkmark$       |
| Access Port                    | $\checkmark$       |
| Automatic Defrost              | ×                  |
| 2 Year Warranty (UK only)      | $\checkmark$       |