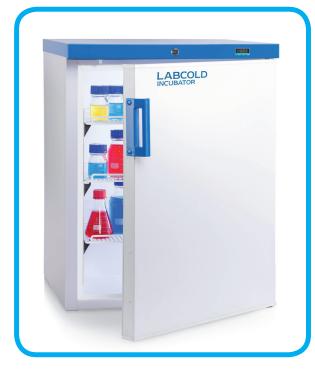

## RLSD01503 Refrigerated Cooled Incubator

This 150 litre cooled incubator is ideal for microbiology or any application where precise and consistent temperatures at or below room temperature are required.

With a robust painted steel exterior and powder coated steel interior and fully adjustable shelves, this incubator is versatile and built to last with a temperature uniformity of better than  $\pm 0.5$ °C at 4°C and  $\pm 1$ °C at 20°C

This model is also available with a glass door, please see **Labcold** model RLCG01502.

| Part Number                                      | RLSD01503                          |
|--------------------------------------------------|------------------------------------|
| Capacity (Litres)                                | 150                                |
| Style                                            | Underbench                         |
| Exterior Dimensions<br>(HxWxD)                   | 835 x 600 x 600mm                  |
| Interior Dimensions<br>(HxWxD)                   | 690 x 480 x 410mm                  |
| Weight                                           | 51kg                               |
| <b>Energy Consumption</b>                        | TBC kWh/24hr                       |
| Operating Temperature                            | +5°C to +40°C                      |
| Interior Construction                            | Powder Coated Steel                |
| <b>Exterior Construction</b>                     | <b>Enamelled Steel</b>             |
| Door Style                                       | Solid                              |
| Door Hinging                                     | Right                              |
| Lock                                             | Manual Key                         |
| Shelves                                          | 3                                  |
| Shelf dimension (WxD)                            | 2 x 475 x 385mm<br>1 x 475 x 245mm |
| Spare shelves available                          | ✓                                  |
| Internal Light                                   | ✓                                  |
| Temperature display                              | ✓                                  |
| Microprocessor controlled temperature regulation | ✓                                  |
| Fan assisted temperature control                 | ✓                                  |
| Access Port                                      | ✓                                  |
| Auto Defrost                                     | х                                  |