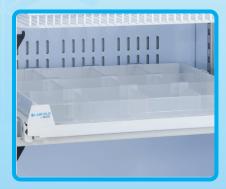

Constructed from wipe clean plastic, these drawers can be retro fitted and can even be used in conjunction with shelves, giving you the choice on how best to utilize the space in your refrigerator.

We do, however, only recommend a maximum of 5 drawers in 340 litre models and 6 in 440 litre fridges.

Featuring an easy glide mechanism which ensures the product stays in place when the drawers are opened and closed, these drawers are designed to allow maximum air flow around the product.

Easy to move dividers