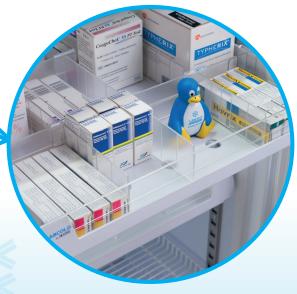

Featuring an easy glide mechanism which ensures the product stays in place when the drawers are opened and closed, these drawers are designed to allow maximum air flow around the product.

Easy to move dividers

Use with shelves for maximum flexibility

Designed allow maximum air flow