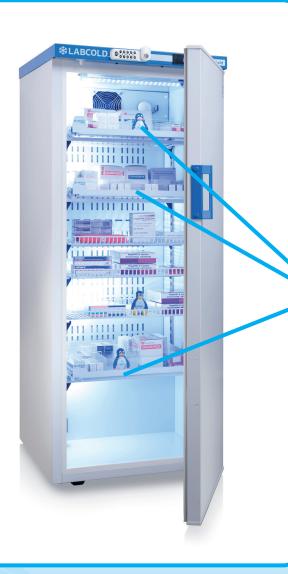

## PHARMDRAWER1901 Divided Drawers for RLDF/G1019 and 1519

Designed exclusively to fit Labcold IntelliCold® pharmacy refrigerators 340 litres and over, these divided pharmacy drawers help keep your refrigerator neat and tidy enabling easy stock rotation.

Constructed from wipe clean plastic, these drawers can be retro fitted and can even be used in conjunction with shelves, giving you the choice on how best to utilize the space in your refrigerator.

We do, however, only recommend a maximum of 5 drawers in 340 litre models and 6 in 440 litre fridges.

Featuring an easy glide mechanism which ensures the product stays in place when the drawers are opened and closed, these drawers are designed to allow maximum air flow around the product.

Easy to move dividers

Use with shelves for maximum flexibility

Designed allow maximum air flow