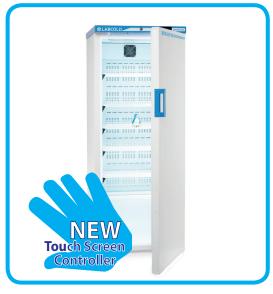

The Labcold Breast Milk refrigerator has been specifically designed to store human milk in optimum conditions. With three adjustable shelves and an interior fan for even temperature distribution, this fridge is fitted with a lock for extra security.

The flat touch screen controller displays the internal temperature of the fridge, but it also shows minimum and maximum temperatures which can be displayed at the touch of a button. It also alarms if the internal temperature drops below 0°C or rises above 5°C. The Breast Milk fridge is also fitted with a door open alarm and, if batteries are fitted, a mains failure alarm.

The RLBM1019 comes complete with a door handle designed to stand proud of surrounding units for easy opening and closing.

We are confident that this breast milk refrigerator will provide you with many years of fault free service. However, for extra peace of mind your RLBM1019 comes complete with a FREE 1 year parts and labour warranty!\*