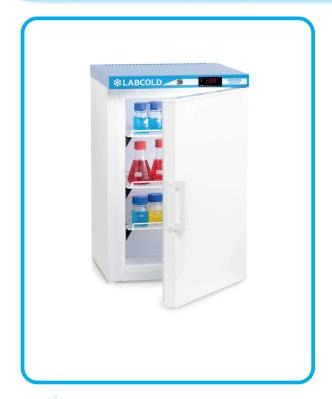

The **Labcold** Sparkfree range is engineered to store flammable materials safely with no sources of ignition inside the chambers. Anything that could cause a spark is located outside of the chamber.

## Warning: Do not store open containers of volatile substances in this freezer.

For extra security all sparkfree models are fitted with a built in lock and digital temperature display. The display features high and low audio and visual temperature alarms as standard in addition to a door open alarm.

## RLVF0217 Bench Top Sparkfree Freezer

| Part Number                    | RLVF0217                                                  |
|--------------------------------|-----------------------------------------------------------|
| Capacity (Litres)              | 66                                                        |
| Style                          | Bench Top                                                 |
| Exterior Dimensions<br>(HxWxD) | 740 x 450 x 510mm                                         |
| Interior Dimensions<br>(HxWxD) | 590 x 333 x 300mm                                         |
| Weight                         | 34kg                                                      |
| Energy Consumption             | 0.19kWh/24hr                                              |
| <b>Operating Temperature</b>   | -18°C to -25°C                                            |
| Factory Set Point              | -20°C                                                     |
| Interior Construction          | Powder Coated Steel                                       |
| <b>Exterior Construction</b>   | Powder Coated Steel                                       |
| Door Style                     | Self Closing                                              |
| Door Hinging                   | Right (can be reversed<br>please ask at time of<br>order) |
| Shelves                        | 3                                                         |
| Shelf Dimensions (w x d)       | 2 of 309 x 275mm<br>1 of 309 x 150mm                      |
| Door Lock                      | $\checkmark$                                              |
| Door Open Alarm                | $\checkmark$                                              |
| Feet                           | 4                                                         |
| Access Port                    | $\checkmark$                                              |
| Temperature Display            | $\checkmark$                                              |
| High Temperature Alarm         | $\checkmark$                                              |
| Low Temperature Alarm          | $\checkmark$                                              |
| Manual Defrost                 | $\checkmark$                                              |
| Eco Friendly Refrigerant       | $\checkmark$                                              |
| 2 Year Warranty (UK only)      | $\checkmark$                                              |