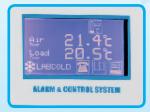

Developed specifically for the safe storage of platelets at the optimum temperature. This Incubator is designed to ensure MHRA compliance.

Featuring a keypad lock for security and a built in chart recorder, this Incubator is packed with features that meet the BSQR standard for storing platelets.

Like the rest of the Labcold Blood Product Storage range this incubator is a certified medical device in accordance with EU Directive 93/42/EEC.



This deceptively spacious incubator has sufficient capacity to hold a Labcold flatbed Platelet Agitator (model number AGIT006MD) with a 6 tray rack which can be ordered separately.



Hygienic, easy to read display and controller



Simulated load alarm

## RLPI0090MD Platelet Incubator (Medical Device)

| Part Number                                                           | RLPI0090MD          |
|-----------------------------------------------------------------------|---------------------|
| Capacity (Litres)                                                     | 88                  |
| Style                                                                 | Bench Top           |
| Exterior Dimensions<br>(HxWxD)                                        | 810 x 480 x 530mm   |
| Interior Dimensions<br>(HxWxD)                                        | 565 x 420 x 335mm   |
| Energy Consumption                                                    | 2.7 kWh/24hr        |
| Op