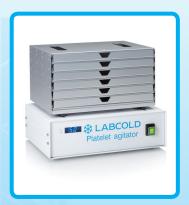

Like the rest of the Labcold Blood Product Storage range this incubator is a certified medical device in accordance with EU Directive 93/42/EEC.

This deceptively spacious incubator has sufficient capacity to hold a Labcold flatbed Platelet Agitator (model number AGIT006MD) with a 6 tray rack which can be ordered separately.