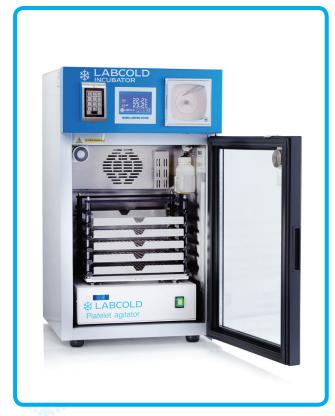

Developed specifically for the safe storage of platelets at the optimum temperature. This Incubator is designed to ensure MHRA compliance.

Featuring a keypad lock for security and a built in chart recorder, this Incubator is packed with features that meet the BSQR standard for storing platelets.

Like the rest of the Labcold Blood Product Storage range this incubator is a certified medical device in accordance with EU Directive 93/42/EEC.

This deceptively spacious incubator has sufficient capacity to hold a Labcold flatbed Platelet Agitator (model number AGIT006MD) with a 6 tray rack which can be ordered separately.