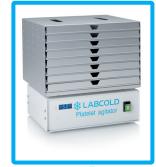

Labcold Platelet Agitators can accept either a six tray or an eight-tray rack. When used in conjunction with a Labcold Incubator the agitator stops when the door is opened and resumes movement when the door is closed.

Platelet Agitator + RACK1006 Platelet Agitator + RACK1008

| Model                                                         | AGIT1006MD                           | RACK1006                      | RACK1008                      |
|---------------------------------------------------------------|--------------------------------------|-------------------------------|-------------------------------|
| Capacity (Depending on<br>local pack size)                    | N/A                                  | 6                             | 8                             |
| Height (mm)                                                   | 145                                  | 197                           | 253                           |
| Width (mm)                                                    | 385                                  | 341                           | 386                           |
| Depth (mm)                                                    | 290                                  | 249                           | 337                           |
| Weight (kg)                                                   | 4.8                                  | 2.9                           | 5.0                           |
| Exterior Construction                                         | Painted Mild Steel                   | Stainless Steel/<br>Aluminium | Stainless Steel/<br>Aluminium |
| Colour                                                        | White                                | N/A                           | N/A                           |
| Style                                                         | Upright                              | Upright                       | Upright                       |
| Shelves                                                       | Rigid steel stand to<br>support rack | 6 slide out shelves           | 8 slide out shelves           |
| Stroke Per Minute (Range)                                     | 40 - 60 rpm                          | N/A                           | N/A                           |
| Certified Medical Device<br>in accordance with<br>UK MDR 2002 | $\checkmark$                         | $\checkmark$                  | $\checkmark$                  |