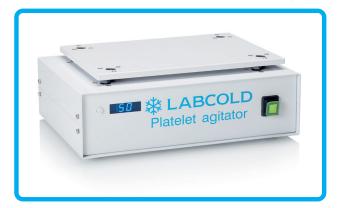

## Platelet Agitator and Racks

Labcold Platelet Agitators are manufactured in the UK and are certified as Medical Devices in accordance with UK MDR 2002. They have been engineered to agitate at the correct speed as defined by the World Health Organisation.

Labcold Platelet Agitators can accept either a six tray or an eight-tray rack. When used in conjunction with a Labcold Incubator the agitator stops when the door is opened and resumes movement when the door is closed.

Platelet Agitator + RACK1006 Platelet Agitator + RACK1008

| Model                                                         | AGIT1006MD                           | RACK1006                      | RACK1008                      |
|---------------------------------------------------------------|--------------------------------------|-------------------------------|-------------------------------|
| Capacity (Depending on<br>local pack size)                    | N/A                                  | 6                             | 8                             |
| Height (mm)                                                   | 145                                  | 197                           | 253                           |
| Width (mm)                                                    | 385                                  | 341                           | 386                           |
| Depth (mm)                                                    | 290                                  | 249                           | 337                           |
| Weight (kg)                                                   | 4.8                                  | 2.9                           | 5.0                           |
| Exterior Construction                                         | Painted Mild Steel                   | Stainless Steel/<br>Aluminium | Stainless Steel/<br>Aluminium |
| Colour                                                        | White                                | N/A                           | N/A                           |
| Style                                                         | Upright                              | Upright                       | Upright                       |
| Shelves                                                       | Rigid steel stand to<br>support rack | 6 slide out shelves           | 8 slide out shelves           |
| Stroke Per Minute (Range)                                     | 40 - 60 rpm                          | N/A                           | N/A                           |
| Certified Medical Device<br>in accordance with<br>UK MDR 2002 | $\checkmark$                         | $\checkmark$                  | $\checkmark$                  |