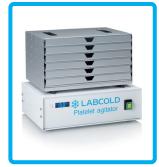

Labcold Platelet Agitators can accept either a six tray or an eight-tray rack. When used in conjunction with a Labcold Incubator the agitator stops when the door is opened and resumes movement when the door is closed.

Platelet Agitator + RACK1006 Platelet Agitator + RACK1008

| Model                                                         | AGIT1006MD                           | RACK1006                      | RACK1008                      |
|---------------------------------------------------------------|--------------------------------------|-------------------------------|-------------------------------|
| Capacity (Depending on<br>local pack size)                    | N/A                                  | 6                             | 8                             |
| Height (mm)                                                   | 145                                  | 197                           | 253                           |
| Width (mm)                                                    | 385                                  | 341                           | 386                           |
| Depth (mm)                                                    | 290                                  | 249                           | 337                           |
| Weight (kg)                                                   | 4.8                                  | 2.9                           | 5.0                           |
| Exterior Construction                                         | Painted Mild Steel                   | Stainless Steel/<br>Aluminium | Stainless Steel/<br>Aluminium |
| Colour                                                        | White                                | N/A                           | N/A                           |
| Style                                                         | Upright                              | Upright                       | Upright                       |
| Shelves                                                       | Rigid steel stand to<br>support rack | 6 slide out shelves           | 8 slide out shelves           |
| Stroke Per Minute (Range)                                     | 40 - 60 rpm                          | N/A                           | N/A                           |
| Certified Medical Device<br>in accordance with<br>UK MDR 2002 | $\checkmark$                         | $\checkmark$                  | $\checkmark$                  |