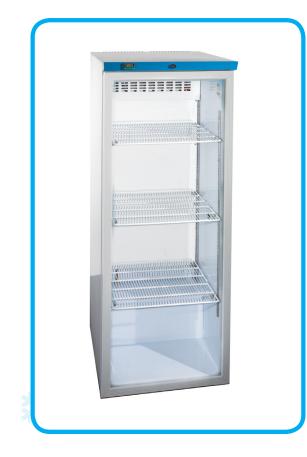

## RLCG0300 Refrigerated Cooled Incubator Glass Door

This 300 litre cooled incubator is ideal for microbiology or any application where precise and consistent temperatures at or below room temperature are required.

With a robust painted steel interior and exterior and fully adjustable shelves, this incubator is versatile and built to last with temperature uniformity of better than  $\pm 0.5^{\circ}$ C at 4°C and  $\pm 1^{\circ}$ C at 20°C.

This model is also available with a solid door, please see **Labcold** model RLSD0300

| Part Number                                         | RLCG0300                   |
|-----------------------------------------------------|----------------------------|
| Capacity (Litres)                                   | 300                        |
| Style                                               | Freestanding               |
| Exterior Dimensions<br>(HxWxD)                      | 1487 x 600 x 650mm         |
| Interior Dimensions<br>(HxWxD)                      | 1360 x 500 x 400mm         |
| Weight                                              | 75kg                       |
| <b>Energy Consumption</b>                           | 0.9kWh/24hr                |
| Operating Temperature                               | +5°C to +40°C              |
| Interior Construction                               | Powder Coated<br>Aluminium |
| Exterior Construction                               | Enamelled Steel            |
| Door Style                                          | Glass                      |
| Door Hinging                                        | Right                      |
| Lock                                                | Manual Key                 |
| Shelves                                             | 3                          |
| Shelf dimension (WxD)                               | 495 x 460mm                |
| Spare shelves available                             | $\checkmark$               |
| Temperature display                                 | $\checkmark$               |
| Microprocessor controlled<br>temperature regulation | $\checkmark$               |
| Fan assisted temperature<br>control                 | $\checkmark$               |
| Access Port                                         | $\checkmark$               |
| Auto Defrost                                        | X                          |
| Eco Friendly Refrigerant                            | $\checkmark$               |