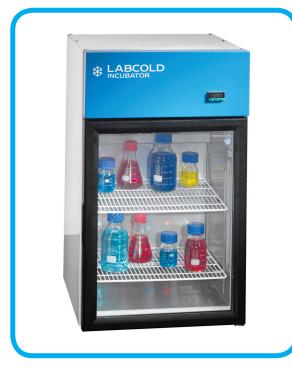

## RLCG0100 Refrigerated Cooled Incubator Glass Door

This 88 litre cooled incubator is ideal for microbiology or any application where precise and consistent temperatures at or below room temperature are required.

With a robust painted steel exterior and stainless steel interior and fully adjustable shelves, this incubator is versatile and built to last.

Complete with an access port and internal light this incubator offers temperature precision of better than  $\pm 0.5$  °C at 4°C and  $\pm 1$ °C at 20°C.