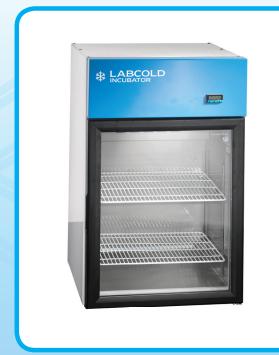

## RLCG0100 Refrigerated Cooled Incubator Glass Door

This 88 litre cooled incubator is ideal for microbiology or any application where precise and consistent temperatures at or below room temperature are required.

With a robust painted steel exterior and stainless steel interior and fully adjustable shelves, this incubator is versatile and built to last.

Complete with an access port and internal light this incubator offers temperature precision of better than  $\pm 0.5$  °C at 4°C and  $\pm 1$ °C at 20°C.