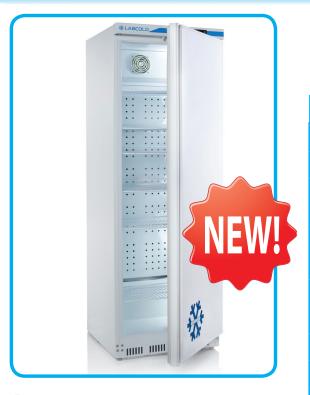

## RLPR1514 Sparkfree Fridge

| Part Number                    | RLPR1514                                             |
|--------------------------------|------------------------------------------------------|
| Capacity (Litres)              | 400                                                  |
| Style                          | Free standing                                        |
| Exterior Dimensions<br>(HxWxD) | 1855 x 600 x 585mm                                   |
| Interior Dimensions<br>(HxWxD) | 1620 x 506 x 485mm                                   |
| Weight                         | 69kg                                                 |
| <b>Energy Consumption</b>      | 1.34kWh/24hr                                         |
| Operating Temperature          | 0°C to +10°C                                         |
| Factory Set Point              | +4°C                                                 |
| Interior Construction          | Moulded ABS                                          |
| <b>Exterior Construction</b>   | Painted Steel                                        |
| Door Style                     | Solid                                                |
| Door Hinging                   | Right<br>(Can be reversed at<br>time of manufacture) |
| Door Lock                      | ✓                                                    |
| Door Open Alarm                | ✓                                                    |
| Adjustable Shelves             | 6                                                    |
| Shelf dimensions (WxD)         | 5 at 500 x 410mm<br>1 at 500 x 230mm                 |
| Feet                           | 2 (adjustable)                                       |
| Rollers                        | 2 at rear                                            |
| Temperature Display            | ✓                                                    |
| High Temperature Alarm         | √                                                    |
| Low Temperature Alarm          | ✓                                                    |
| Min/Max Recording              | √                                                    |
| Access Port                    | Optional Extra                                       |
| Automatic Defrost              | √                                                    |
| Fan Assisted Cooling           | ✓                                                    |