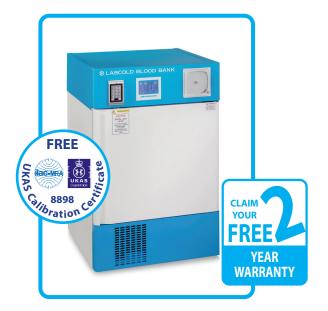

Labcold blood banks are tested for 72 hours and calibrated by our UKAS temperature calibration laboratory #8898 before they are dispatched and all come with a FREE 2 year parts and labour warranty.