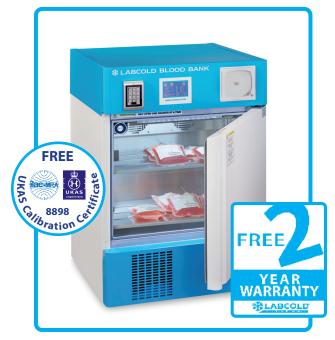

Designed and manufactured in the UK in our Basingstoke factory, this Blood Bank refrigerator is a certified Medical Device in accordance with Directive 93/42/EEC and is compliant with BS4376:Part 1:1991. This blood bank is fitted with safety features such as a seven day chart recorder to keep you in the knowledge that your product is stored correctly and safely.

We also supply a range of blood baskets purpose made for shelf models. These are designed for good air circulation around the product while keeping labels visible for ease of access and organisation.

Labcold blood banks are tested for 72 hours and calibrated before they are dispatched and all come with a FREE 2 year parts and labour warranty.