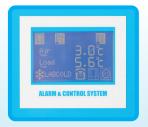

Digital keypad lock

Fitted with a hygienic, wipe clean, touch screen controller with alarm battery back up, the clear LED display shows all alarms visually as well as emitting an audible warning. Both the air and load temperatures are monitored as well as a door open and mains failure alarm. With remote alarm contacts fitted as standard, this blood bank refrigerator can be linked up to most alarm systems.