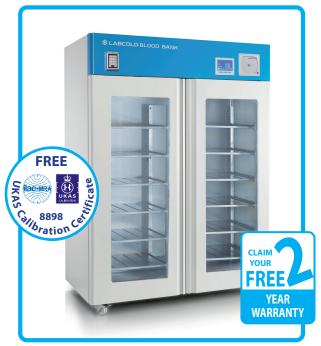

Fitted with a Dual Compressor to ensure greater temperature control and peace of mind in the event of failure of one of the systems. Each complete refrigeration system provides 100% performance, sufficient to cool down and maintain temperatures correctly without help from the second compressor.

Designed and manufactured in the UK in our Basingstoke factory, this Blood Bank refrigerator is a certified Medical Device in accordance with UK MDR 2002 and is compliant with BS4376:Part 1:1991.

Labcold blood banks are tested for 72 hours and calibrated by our UKAS accredited temperature calibration laboratory #8898 before they are dispatched and all come with a FREE 2 year parts and labour warranty.

## RSBG2540MD Dual Compressor Blood Bank

| Part Number                                                   | RSBG2540MD             |
|---------------------------------------------------------------|------------------------|
| Capacity (Litres)                                             | 1245                   |
| Capacity (250ml bags)                                         | 570 (approx)           |
| Style                                                         | Freestanding           |
| Exterior Dimensions                                           | 1990 x 1426 x<br>845mm |
| (HxWxD) Interior Dimensions                                   | 1420 x 1310 x          |
| (HxWxD)                                                       | 675mm                  |
| Weight                                                        | 281kg                  |
| <b>Energy Consumption</b>                                     | 5.5 kWh/24h            |
| Operating Temperature                                         | +4°C +/- 2°C           |
| Interior Construction                                         | Stainless Steel        |
| Exterior Construction                                         | Powder Coated Steel    |
| Door Style                                                    | Glass                  |
| Door Hinging                                                  | Double                 |
| <b>Dual Refrigeration</b>                                     | $\checkmark$           |
| Open Door alarm                                               | ✓                      |
| <b>Load Temperature Alarm</b>                                 | $\checkmark$           |
| Air Temperature Alarm                                         | ✓                      |
| Mains Failure Alarm                                           | $\checkmark$           |
| Air Temperature Display                                       | ✓                      |
| <b>Load Temperature Display</b>                               | ✓                      |
| 7 Day Chart Recorder                                          | ✓                      |
| Lock                                                          | Digital Keypad         |
| Battery Back Up                                               | ✓                      |
| Shelves                                                       | 12                     |
| Baskets                                                       | Max 10 x BABB4007      |
| (optional extra)                                              | 50 x BABB5610          |
| Remote alarm contacts                                         | ✓                      |
| Access Port                                                   | ✓                      |
| Auto Defrost                                                  | $\checkmark$           |
| Internal Light                                                | ✓                      |
| Eco Friendly Refrigerant                                      | $\checkmark$           |
| Certified Medical Device in<br>Accordance with<br>UK MDR 2002 | <b>√</b>               |