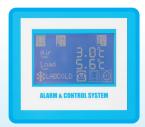

Hygienic touch screen controller

Digital keypad lock

An asymmetric change over ensures even distribution of workload, resulting in even wear of the compressors and also allows for one to defrost while the other is still running. The two independent systems provide back up should an issue develop plus there is no need to move contents immediately if a problem is identified. We also supply a range of blood baskets purpose made for shelf models. These are designed for good air circulation around the product while keeping labels visible for ease of access and organisation.

## RSBB2540MD Freestanding Dual Compressor Blood Bank

| Part Number                                                            | RSBB2540MD             |
|------------------------------------------------------------------------|------------------------|
| Capacity (Litres)                                                      | 1245                   |
| Capacity (250ml bags)                                                  | 570 (approx)           |
| Style                                                                  | Freestanding           |
| Exterior Dimensions<br>(HxWxD)                                         | 1990 x 1426 x<br>845mm |
| Interior Dimensions<br>(HxWxD)                                         | 1420 x 1310 x<br>675mm |
| Weight                                                                 | 259kg                  |
| Energy Consumption                                                     | 5.5 kWh/24h            |
| Operating Temperature                                                  | +4°C +/- 2°C           |
| Interior Construction                                                  | Stainless Steel        |
| Exterior Construction                                                  | Powder Coated Steel    |
| Door Style                                                             | Solid                  |
| Door Hinging                                                           | Double                 |
| <b>Dual Refrigeration</b>                                              | $\checkmark$           |
| Open Door alarm                                                        | $\checkmark$           |
| Load Temperature Alarm                                                 | $\checkmark$           |
| Air Temperature Alarm                                                  | ✓                      |
| Mains Failure Alarm                                                    | ✓                      |
| Air Temperature Display                                                | ✓                      |
| <b>Load Temperature Display</b>                                        | ✓                      |
| 7 Day Chart Recorder                                                   | ✓                      |
| Lock                                                                   | Digital Keypad         |
| Battery Back Up                                                        | ✓                      |
| Shelves                                                                | 12                     |
| Baskets                                                                | Max 8 x BABB4007       |
| (optional extra)                                                       | 40 x BABB5610          |
| Remote alarm contacts                                                  | $\checkmark$           |
| Access Port                                                            | $\checkmark$           |
| Auto Defrost                                                           | ✓                      |
| Internal Light                                                         | ✓                      |
| Eco Friendly Refrigerant                                               | ✓                      |
| Certified Medical Device in<br>Accordance with Directive<br>93/42/EEC. | ✓                      |