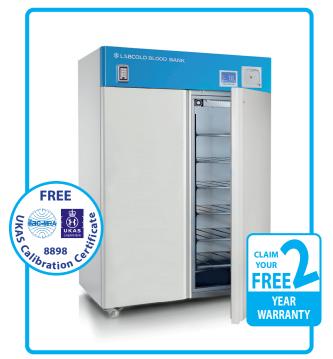

Hygienic touch screen controller

Digital keypad lock

An asymmetric change over ensures even distribution of workload, resulting in even wear of the compressors and also allows for one to defrost while the other is still running. The two independent systems provide back up should an issue develop plus there is no need to move contents immediately if a problem is identified. We also supply a range of blood baskets purpose made for shelf models. These are designed for good air circulation around the product while keeping labels visible for ease of access and organisation.

Labcold blood banks are tested for 72 hours and calibrated by our UKAS accredited temperature calibration laboratory #8898 before they are dispatched and all come with a FREE 2 year parts and labour warranty.

## RSBB2540MD Freestanding Dual Compressor Blood Bank

| Part Number                                                            | RSBB2540MD             |
|------------------------------------------------------------------------|------------------------|
| Capacity (Litres)                                                      | 1245                   |
| Capacity (250ml bags)                                                  | 570 (approx)           |
| Style                                                                  | Freestanding           |
| Exterior Dimensions<br>(HxWxD)                                         | 1990 x 1426 x<br>845mm |
| Interior Dimensions<br>(HxWxD)                                         | 1420 x 1310 x<br>675mm |
| Weight                                                                 | 259kg                  |
| Energy Consumption                                                     | 5.5 kWh/24h            |
| Operating Temperature                                                  | +4°C +/- 2°C           |
| Interior Construction                                                  | Stainless Steel        |
| Exterior Construction                                                  | Powder Coated Steel    |
| Door Style                                                             | Solid                  |
| Door Hinging                                                           | Double                 |
| <b>Dual Refrigeration</b>                                              | $\checkmark$           |
| Open Door alarm                                                        | $\checkmark$           |
| Load Temperature Alarm                                                 | $\checkmark$           |
| Air Temperature Alarm                                                  | ✓                      |
| Mains Failure Alarm                                                    | ✓                      |
| Air Temperature Display                                                | ✓                      |
| <b>Load Temperature Display</b>                                        | ✓                      |
| 7 Day Chart Recorder                                                   | ✓                      |
| Lock                                                                   | Digital Keypad         |
| Battery Back Up                                                        | ✓                      |
| Shelves                                                                | 12                     |
| Baskets                                                                | Max 8 x BABB4007       |
| (optional extra)                                                       | 40 x BABB5610          |
| Remote alarm contacts                                                  | $\checkmark$           |
| Access Port                                                            | $\checkmark$           |
| Auto Defrost                                                           | ✓                      |
| Internal Light                                                         | ✓                      |
| Eco Friendly Refrigerant                                               | ✓                      |
| Certified Medical Device in<br>Accordance with Directive<br>93/42/EEC. | ✓                      |