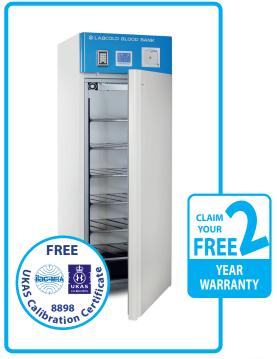

Designed and manufactured in the UK in our Basingstoke factory, this Blood Bank refrigerator is a certified Medical Device in accordance with UK MDR 2002 and is compliant with BS4376:Part 1:1991.

Labcold blood banks are tested for 72 hours and calibrated by our UKAS accredited temperature laboratory #8898 before they are dispatched and all come with a FREE 2 year parts and labour warranty.

## RSBB2270MD Dual Compressor Blood Bank

| Part Number                                                   | RSBB2270MD          |
|---------------------------------------------------------------|---------------------|
| Capacity (Litres)                                             | 571                 |
| Capacity (250ml bags)                                         | 300 (approx)        |
| Style                                                         | Freestanding        |
| Exterior Dimensions<br>(HxWxD)                                | 1990 x 716 x 855mm  |
| Interior Dimensions<br>(HxWxD)                                | 1410 x 600 x 615mm  |
| Weight                                                        | 162kg               |
| <b>Energy Consumption</b>                                     | 5.5 kWh/24h         |
| Operating Temperature                                         | +4°C +/- 2°C        |
| Interior Construction                                         | Stainless Steel     |
| Exterior Construction                                         | Powder Coated Steel |
| Door Style                                                    | Solid               |
| Door Hinging                                                  | Right               |
| <b>Dual Refrigeration</b>                                     | $\checkmark$        |
| Open Door alarm                                               | $\checkmark$        |
| Load Temperature Alarm                                        | $\checkmark$        |
| Air Temperature Alarm                                         | ✓                   |
| Mains Failure Alarm                                           | ✓                   |
| Air Temperature Display                                       | ✓                   |
| <b>Load Temperature Display</b>                               | ✓                   |
| 7 Day Chart Recorder                                          | √                   |
| Lock                                                          | Digital Keypad      |
| Battery Back Up                                               | ✓                   |
| Shelves                                                       | 6                   |
| Baskets                                                       | Max 4 x BABB4007    |
| (optional extra)                                              | 20 x BABB5610       |
| Remote alarm contacts                                         | ✓                   |
| Access Port                                                   | ✓                   |
| Auto Defrost                                                  | <b>√</b>            |
| Internal Light                                                | $\checkmark$        |
| Eco Friendly Refrigerant                                      | ✓                   |
| Certified Medical Device in<br>Accordance with<br>UK MDR 2002 | ✓                   |