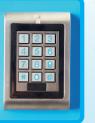

Hygienic touch screen controller

Digital keypad door lock

An asymmetric change over ensures even distribution of workload, resulting in even wear of the compressors and also allows for one to defrost while the other is still running. The two independent systems provide back up should an issue develop plus there is no need to move contents immediately if a problem is identified.

## RDBG2640MD Freestanding Dual Compressor Blood Bank

| Part Number                                                            | RDBG2640MD          |
|------------------------------------------------------------------------|---------------------|
| Capacity (Litres)                                                      | 1245                |
| Capacity (250ml bags)                                                  | 850 (approx)        |
| Style                                                                  | Freestanding        |
| Exterior Dimensions                                                    | 1990 x 1426 x       |
| (HxWxD)                                                                | 845mm               |
| Interior Dimensions                                                    | 1420 x 1310 x       |
| (HxWxD)                                                                | 675mm               |
| Weight                                                                 | 328kg               |
| <b>Energy Consumption</b>                                              | 5.5 kWh/24h         |
| Operating Temperature                                                  | +4°C +/- 2°C        |
| Interior Construction                                                  | Stainless Steel     |
| Exterior Construction                                                  | Powder Coated Steel |
| Door Style                                                             | Glass               |
| Dual Refrigeration                                                     | $\checkmark$        |
| Open Door Alarm                                                        | $\checkmark$        |
| Load Temperature Alarm                                                 | $\checkmark$        |
| Air Temperature Alarm                                                  | $\checkmark$        |
| Mains Failure Alarm                                                    | $\checkmark$        |
| Air Temperature Display                                                | $\checkmark$        |
| Load Temperature Display                                               | $\checkmark$        |
| 7 Day Chart Recorder                                                   | $\checkmark$        |
| Lock                                                                   | Digital Keypad      |
| Battery Back Up                                                        | $\checkmark$        |
| Drawers                                                                | 12                  |
| Remote alarm contacts                                                  | $\checkmark$        |
| Access Port                                                            | $\checkmark$        |
| Auto Defrost                                                           | $\checkmark$        |
| Internal Light                                                         | $\checkmark$        |
| Eco Friendly Refrigerant                                               | $\checkmark$        |
| Certified Medical Device in<br>Accordance with Directive<br>93/42/EEC. | $\checkmark$        |