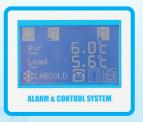

Hygienic touch screen controller

Digital keypad door lock

An asymmetric change over ensures even distribution of workload, resulting in even wear of the compressors and also allows for one to defrost while the other is still running. The two independent systems provide back up should an issue develop plus there is no need to move contents immediately if a problem is identified.

## RDBG2640MD Freestanding Dual Compressor Blood Bank

| Part Number                                                            | RDBG2640MD          |
|------------------------------------------------------------------------|---------------------|
| Capacity (Litres)                                                      | 1245                |
| Capacity (250ml bags)                                                  | 850 (approx)        |
| Style                                                                  | Freestanding        |
| Exterior Dimensions                                                    | 1990 x 1426 x       |
| (HxWxD)                                                                | 845mm               |
| Interior Dimensions                                                    | 1420 x 1310 x       |
| (HxWxD)                                                                | 675mm               |
| Weight                                                                 | 328kg               |
| <b>Energy Consumption</b>                                              | 5.5 kWh/24h         |
| Operating Temperature                                                  | +4°C +/- 2°C        |
| Interior Construction                                                  | Stainless Steel     |
| Exterior Construction                                                  | Powder Coated Steel |
| Door Style                                                             | Glass               |
| Dual Refrigeration                                                     | $\checkmark$        |
| Open Door Alarm                                                        | $\checkmark$        |
| Load Temperature Alarm                                                 | $\checkmark$        |
| Air Temperature Alarm                                                  | $\checkmark$        |
| Mains Failure Alarm                                                    | $\checkmark$        |
| Air Temperature Display                                                | $\checkmark$        |
| Load Temperature Display                                               | $\checkmark$        |
| 7 Day Chart Recorder                                                   | $\checkmark$        |
| Lock                                                                   | Digital Keypad      |
| Battery Back Up                                                        | $\checkmark$        |
| Drawers                                                                | 12                  |
| Remote alarm contacts                                                  | $\checkmark$        |
| Access Port                                                            | $\checkmark$        |
| Auto Defrost                                                           | $\checkmark$        |
| Internal Light                                                         | $\checkmark$        |
| Eco Friendly Refrigerant                                               | $\checkmark$        |
| Certified Medical Device in<br>Accordance with Directive<br>93/42/EEC. | $\checkmark$        |