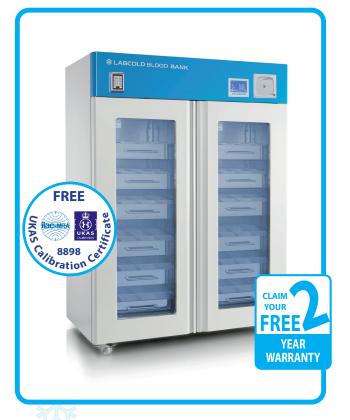

Labcold blood banks are tested for 72 hours and calibrated by our UKAS temperature calibration laboratory #8898 before they are dispatched and all come with a FREE 2 year parts and labour warranty.

## RDBG2640MD Freestanding Dual Compressor Blood Bank

| Part Number                                                            | RDBG2640MD          |
|------------------------------------------------------------------------|---------------------|
| Capacity (Litres)                                                      | 1245                |
| Capacity (250ml bags)                                                  | 850 (approx)        |
| Style                                                                  | Freestanding        |
| Exterior Dimensions                                                    | 1990 x 1426 x       |
| (HxWxD)                                                                | 845mm               |
| Interior Dimensions                                                    | 1420 x 1310 x       |
| (HxWxD)                                                                | 675mm               |
| Weight                                                                 | 328kg               |
| <b>Energy Consumption</b>                                              | 5.5 kWh/24h         |
| Operating Temperature                                                  | +4°C +/- 2°C        |
| Interior Construction                                                  | Stainless Steel     |
| Exterior Construction                                                  | Powder Coated Steel |
| Door Style                                                             | Glass               |
| Dual Refrigeration                                                     | $\checkmark$        |
| Open Door Alarm                                                        | $\checkmark$        |
| Load Temperature Alarm                                                 | $\checkmark$        |
| Air Temperature Alarm                                                  | $\checkmark$        |
| Mains Failure Alarm                                                    | $\checkmark$        |
| Air Temperature Display                                                | $\checkmark$        |
| Load Temperature Display                                               | $\checkmark$        |
| 7 Day Chart Recorder                                                   | $\checkmark$        |
| Lock                                                                   | Digital Keypad      |
| Battery Back Up                                                        | $\checkmark$        |
| Drawers                                                                | 12                  |
| Remote alarm contacts                                                  | $\checkmark$        |
| Access Port                                                            | $\checkmark$        |
| Auto Defrost                                                           | $\checkmark$        |
| Internal Light                                                         | $\checkmark$        |
| Eco Friendly Refrigerant                                               | $\checkmark$        |
| Certified Medical Device in<br>Accordance with Directive<br>93/42/EEC. | $\checkmark$        |