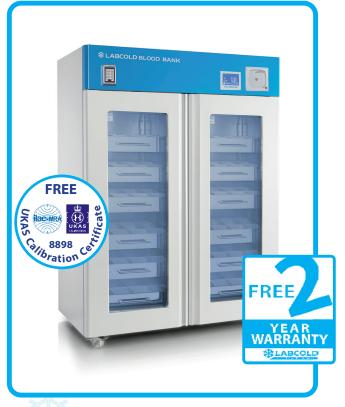

Designed and manufactured in the UK in our Basingstoke factory, this Blood Bank refrigerator is a certified Medical Device in accordance with Directive 93/42/EEC and is compliant with BS4376:Part 1:1991.

Labcold blood banks are tested for 72 hours and calibrated by our UKAS temperature calibration laboratory #8898 before they are dispatched and all come with a FREE 2 year parts and labour warranty.

## RDBG2640MD Freestanding Dual Compressor Blood Bank

| Part Number                                                            | RDBG2640MD          |
|------------------------------------------------------------------------|---------------------|
| Capacity (Litres)                                                      | 1245                |
| Capacity (250ml bags)                                                  | 850 (approx)        |
| Style                                                                  | Freestanding        |
| Exterior Dimensions                                                    | 1990 x 1420 x       |
| (HxWxD)                                                                | 800mm               |
| Interior Dimensions                                                    | 1420 x 1310 x       |
| (HxWxD)                                                                | 675mm               |
| Weight                                                                 | 361kg               |
| Energy Consumption                                                     | 5.5 kWh/24h         |
| Operating Temperature                                                  | +4°C +/- 2°C        |
| Interior Construction                                                  | Stainless Steel     |
| Exterior Construction                                                  | Powder Coated Steel |
| Door Style                                                             | Glass               |
| Dual Refrigeration                                                     | √                   |
| Open Door Alarm                                                        | ✓                   |
| Load Temperature Alarm                                                 | √                   |
| Air Temperature Alarm                                                  | $\checkmark$        |
| Mains Failure Alarm                                                    | $\checkmark$        |
| Air Temperature Display                                                | $\checkmark$        |
| <b>Load Temperature Display</b>                                        | $\checkmark$        |
| 7 Day Chart Recorder                                                   | $\checkmark$        |
| Lock                                                                   | Digital Keypad      |
| Battery Back Up                                                        | $\checkmark$        |
| Drawers                                                                | 12                  |
| Remote alarm contacts                                                  | $\checkmark$        |
| Access Port                                                            | √                   |
| Auto Defrost                                                           | √                   |
| Internal Light                                                         | √                   |
| Eco Friendly Refrigerant                                               | ✓                   |
| Certified Medical Device in<br>Accordance with Directive<br>93/42/EEC. | ✓                   |