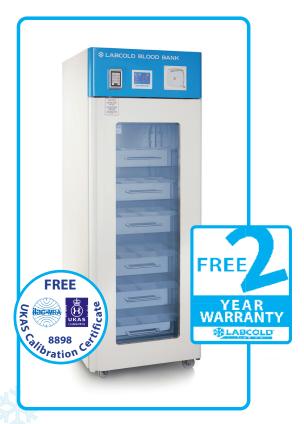

Labcold blood banks are tested for 72 hours and calibrated by our UKAS accredited temperature laboratory #8898 before they are dispatched and all come with a FREE 2 year parts and labour warranty.

## RDBG2320MD Freestanding Dual Compressor Blood Bank

| Part Number                                                            | RDBG2320MD                 |
|------------------------------------------------------------------------|----------------------------|
| Capacity (Litres)                                                      | 485                        |
| Capacity (250ml bags)                                                  | 425 (approx)               |
| Style                                                                  | Freestanding               |
| Exterior Dimensions<br>(HxWxD)                                         | 1990 x 710 x 800mm         |
| Interior Dimensions<br>(HxWxD)                                         | 1410 x 600 x 565mm         |
| Weight                                                                 | 165kg                      |
| <b>Energy Consumption</b>                                              | 5.5 kWh/24h                |
| <b>Operating Temperature</b>                                           | +4°C +/- 2°C               |
| Interior Construction                                                  | Stainless Steel            |
| Exterior Construction                                                  | <b>Powder Coated Steel</b> |
| Door Style                                                             | Glass                      |
| Door Hinging                                                           | Right                      |
| Dual Refrigeration                                                     | $\checkmark$               |
| Open Door Alarm                                                        | ✓                          |
| Load Temperature Alarm                                                 | $\checkmark$               |
| Air Temperature Alarm                                                  | $\checkmark$               |
| Mains Failure Alarm                                                    | $\checkmark$               |
| Air Temperature Display                                                | $\checkmark$               |
| <b>Load Temperature Display</b>                                        | $\checkmark$               |
| 7 Day Chart Recorder                                                   | $\checkmark$               |
| Lock                                                                   | Digital Keypad             |
| Battery Back Up                                                        | ✓                          |
| Drawers                                                                | 6                          |
| Remote alarm contacts                                                  | ✓                          |
| Access Port                                                            | ✓                          |
| Auto Defrost                                                           | ✓                          |
| Internal Light                                                         | <b>√</b>                   |
| Eco Friendly Refrigerant                                               | <b>√</b>                   |
| Certified Medical Device in<br>Accordance with Directive<br>93/42/EEC. | ✓                          |