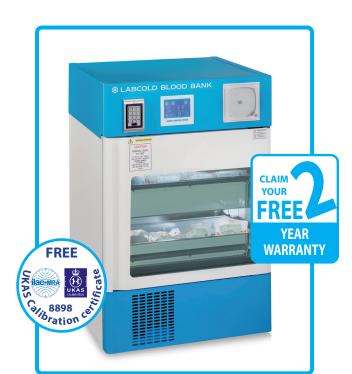

Designed and manufactured in the UK in our Basingstoke factory, this Blood Bank refrigerator is a certified Medical Device in accordance with UK MDR 2002 and is compliant with BS4376:Part 1:1991, this blood bank is fitted with safety features such as a seven day chart recorder to keep you in the knowledge that your product is stored correctly and safely.

Labcold blood banks are tested for 72 hours and calibrated by our UKAS accredited temperature calibration laboratory #8898 before they are dispatched and all come with a FREE 2 year warranty.