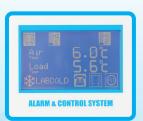

Digital keypad door lock

Fitted with a hygienic, wipe clean, touch screen controller with alarm battery back up, the clear LED display shows all alarms visually as well as emitting an audible warning. Both the air and load temperatures are monitored as well as a door open and mains failure alarm. With remote alarm contacts fitted as standard, this blood bank refrigerator can be linked up to most alarm systems.