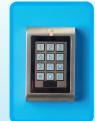

Hygienic touch screen controller

Digital keypad lock

An asymmetric change over ensures even distribution of workload, resulting in even wear of the compressors and also allows for one to defrost while the other is still running. The two independent systems provide back up should an issue develop plus there is no need to move contents immediately if a problem is identified.