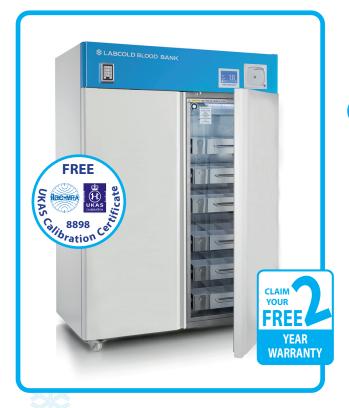

Labcold blood banks are tested for 72 hours and calibrated by our UKAS accredited temperature calibration laboratory #8898 before they are dispatched and all come with a FREE 2 year parts and labour warranty.

## RDBB2640MD Freestanding Dual Compressor Blood Bank

| Part Number                                                            | RDBB2640MD          |
|------------------------------------------------------------------------|---------------------|
| Capacity (Litres)                                                      | 1245                |
| Capacity (250ml bags)                                                  | 850 (approx)        |
| Style                                                                  | Freestanding        |
| <b>Exterior Dimensions</b>                                             | 1990 x 1426 x       |
| (HxWxD)                                                                | 845mm               |
| Interior Dimensions                                                    | 1420 x 1310 x       |
| (HxWxD)                                                                | 675mm               |
| Weight                                                                 | 306kg               |
| Energy Consumption                                                     | 5.5 kWh/24h         |
| Operating Temperature                                                  | +4°C +/- 2°C        |
| Interior Construction                                                  | Stainless Steel     |
| Exterior Construction                                                  | Powder Coated Steel |
| Door Style                                                             | Solid               |
| Dual Refrigeration                                                     | √                   |
| Open Door Alarm                                                        | √                   |
| Load Temperature Alarm                                                 | √                   |
| Air Temperature Alarm                                                  | ✓                   |
| Mains Failure Alarm                                                    | ✓                   |
| Air Temperature Display                                                | $\checkmark$        |
| <b>Load Temperature Display</b>                                        | $\checkmark$        |
| 7 Day Chart Recorder                                                   | $\checkmark$        |
| Lock                                                                   | Digital Keypad      |
| Battery Back Up                                                        | $\checkmark$        |
| Drawers                                                                | 12                  |
| Remote alarm contacts                                                  | $\checkmark$        |
| Access Port                                                            | <b>√</b>            |
| Auto Defrost                                                           | ✓                   |
| Internal Light                                                         | ✓                   |
| Eco Friendly Refrigerant                                               | ✓                   |
| Certified Medical Device in<br>Accordance with Directive<br>93/42/EEC. | <b>√</b>            |