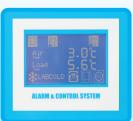

Hygienic touch screen controller

Digital keypad lock

An asymmetric change over ensures even distribution of workload, resulting in even wear of the compressors and also allows for one to defrost while the other is still running. The two independent systems provide back up should an issue develop plus there is no need to move contents immediately if a problem is identified.