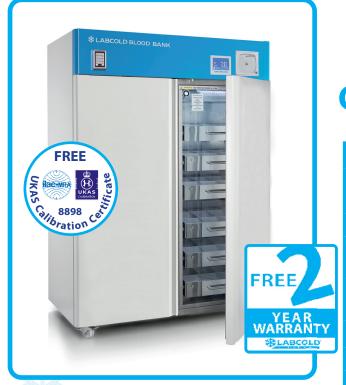

## RDBB2640MD Freestanding Dual Compressor Blood Bank

| Part Number                                                            | RDBB2640MD          |
|------------------------------------------------------------------------|---------------------|
| Capacity (Litres)                                                      | 1245                |
| Capacity (250ml bags)                                                  | 850 (approx)        |
| Style                                                                  | Freestanding        |
| Exterior Dimensions                                                    | 1990 x 1420 x       |
| (HxWxD)                                                                | 800mm               |
| Interior Dimensions                                                    | 1420 x 1310 x       |
| (HxWxD)                                                                | 675mm               |
| Weight                                                                 | 345kg               |
| <b>Energy Consumption</b>                                              | 5.5 kWh/24h         |
| Operating Temperature                                                  | +4°C +/- 2°C        |
| Interior Construction                                                  | Stainless Steel     |
| Exterior Construction                                                  | Powder Coated Steel |
| Door Style                                                             | Solid               |
| Dual Refrigeration                                                     | $\checkmark$        |
| Open Door Alarm                                                        | $\checkmark$        |
| Load Temperature Alarm                                                 | $\checkmark$        |
| Air Temperature Alarm                                                  | $\checkmark$        |
| Mains Failure Alarm                                                    | $\checkmark$        |
| Air Temperature Display                                                | $\checkmark$        |
| Load Temperature Display                                               | $\checkmark$        |
| 7 Day Chart Recorder                                                   | $\checkmark$        |
| Lock                                                                   | Digital Keypad      |
| Battery Back Up                                                        | $\checkmark$        |
| Drawers                                                                | 12                  |
| Remote alarm contacts                                                  | $\checkmark$        |
| Access Port                                                            | $\checkmark$        |
| Auto Defrost                                                           | $\checkmark$        |
| Internal Light                                                         | $\checkmark$        |
| Eco Friendly Refrigerant                                               | $\checkmark$        |
| Certified Medical Device in<br>Accordance with Directive<br>93/42/EEC. | ✓                   |