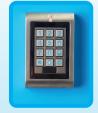

Hygienic touch screen controller

Digital keypad lock

An asymmetric change over ensures even distribution of workload, resulting in even wear of the compressors and also allows for one to defrost while the other is still running. The two independent systems provide back up should an issue develop plus there is no need to move contents immediately if a problem is identified.