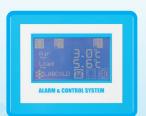

Hygienic touch screen controller

Digital keypad lock

An asymmetric change over ensures even distribution of workload, resulting in even wear of the compressors and also allows for one to defrost while the other is still running. The two independent systems provide back up should an issue develop plus there is no need to move contents immediately if a problem is identified.