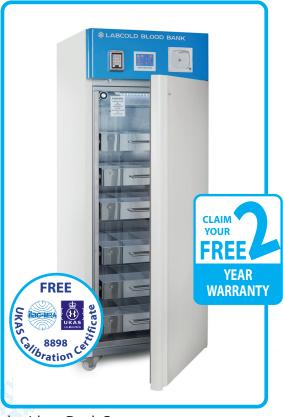

Designed and manufactured in the UK in our Basingstoke factory, this Blood Bank refrigerator is a certified Medical Device in accordance with UK MDR 2002 and is compliant with BS4376:Part 1:1991.

Labcold blood banks are tested for 72 hours and calibrated by our UKAS accredited calibration laboratory #8898 before they are dispatched and all come with a FREE 2 year parts and labour warranty.

## RDBB2320MD Dual Compressor Blood Bank

| Part Number                                                   | RDBB2320MD          |
|---------------------------------------------------------------|---------------------|
| Capacity (Litres)                                             | 485                 |
| Capacity (250ml bags)                                         | 425 (approx)        |
| Style                                                         | Freestanding        |
| Exterior Dimensions<br>(HxWxD)                                | 1990 x 716 x 855mm  |
| Interior Dimensions<br>(HxWxD)                                | 1410 x 470 x 565mm  |
| Weight                                                        | 183kg               |
| <b>Energy Consumption</b>                                     | 5.5 kWh/24h         |
| <b>Operating Temperature</b>                                  | +4°C +/- 2°C        |
| Interior Construction                                         | Stainless Steel     |
| Exterior Construction                                         | Powder Coated Steel |
| Door Style                                                    | Solid               |
| Door Hinging                                                  | Right               |
| Dual Refrigeration                                            | ✓                   |
| Open Door Alarm                                               | ✓                   |
| Load Temperature Alarm                                        | $\checkmark$        |
| Air Temperature Alarm                                         | ✓                   |
| Mains Failure Alarm                                           | $\checkmark$        |
| Air Temperature Display                                       | $\checkmark$        |
| <b>Load Temperature Display</b>                               | $\checkmark$        |
| 7 Day Chart Recorder                                          | $\checkmark$        |
| Lock                                                          | Digital Keypad      |
| Battery Back Up                                               | <b>✓</b>            |
| Drawers                                                       | 6                   |
| Remote alarm contacts                                         | ✓                   |
| Access Port                                                   | √                   |
| Auto Defrost                                                  | ✓                   |
| Internal Light                                                | $\checkmark$        |
| Eco Friendly Refrigerant                                      | ✓                   |
| Certified Medical Device in<br>Accordance with<br>UK MDR 2002 | <b>√</b>            |