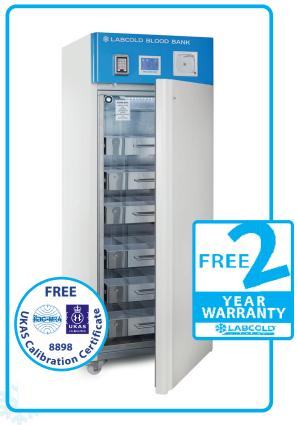

Fitted with a Dual Compressor to ensure greater temperature control and peace of mind in the event of failure of one of the systems. Each complete refrigeration system provides 100% performance, sufficient to cool down and maintain temperatures correctly without help from the second compressor.

Hygienic touch screen controller

Digital keypad lock

An asymmetric change over ensures even distribution of workload, resulting in even wear of the compressors and also allows for one to defrost while the other is still running. The two independent systems provide back up should an issue develop plus there is no need to move contents immediately if a problem is identified.

Designed and manufactured in the UK in our Basingstoke factory, this Blood Bank refrigerator is a certified Medical Device in accordance with Directive 93/42/EEC and is compliant with BS4376:Part 1:1991.

Labcold blood banks are tested for 72 hours and calibrated by our UKAS accredited calibration laboratory #8898 before they are dispatched and all come with a FREE 2 year parts and labour warranty.

## RDBB2320MD Freestanding Dual Compressor Blood Bank

| Part Number                                                            | RDBB2320MD                 |
|------------------------------------------------------------------------|----------------------------|
| Capacity (Litres)                                                      | 485                        |
| Capacity (250ml bags)                                                  | 425 (approx)               |
| Style                                                                  | Freestanding               |
| Exterior Dimensions<br>(HxWxD)                                         | 1990 x 710 x 800mm         |
| Interior Dimensions<br>(HxWxD)                                         | 1410 x 470 x 565mm         |
| Weight                                                                 | 160kg                      |
| Energy Consumption                                                     | 5.5 kWh/24h                |
| <b>Operating Temperature</b>                                           | +4°C +/- 2°C               |
| Interior Construction                                                  | Stainless Steel            |
| Exterior Construction                                                  | <b>Powder Coated Steel</b> |
| Door Style                                                             | Solid                      |
| Door Hinging                                                           | Right                      |
| Dual Refrigeration                                                     | $\checkmark$               |
| Open Door Alarm                                                        | $\checkmark$               |
| Load Temperature Alarm                                                 | $\checkmark$               |
| Air Temperature Alarm                                                  | ✓                          |
| Mains Failure Alarm                                                    | $\checkmark$               |
| Air Temperature Display                                                | $\checkmark$               |
| <b>Load Temperature Display</b>                                        | $\checkmark$               |
| 7 Day Chart Recorder                                                   | $\checkmark$               |
| Lock                                                                   | Digital Keypad             |
| Battery Back Up                                                        | ✓                          |
| Drawers                                                                | 6                          |
| Remote alarm contacts                                                  | <b>√</b>                   |
| Access Port                                                            | ✓                          |
| Auto Defrost                                                           | ✓                          |
| Internal Light                                                         | ✓                          |
| Eco Friendly Refrigerant                                               | <b>√</b>                   |
| Certified Medical Device in<br>Accordance with Directive<br>93/42/EEC. | ✓                          |