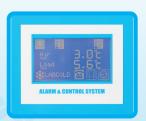

Hygienic touch screen controller

Digital keypad lock

An asymmetric change over ensures even distribution of workload, resulting in even wear of the compressors and also allows for one to defrost while the other is still running. The two independent systems provide back up should an issue develop plus there is no need to move contents immediately if a problem is identified.

## RDBB2320MD Freestanding Dual Compressor Blood Bank

| Part Number                                                            | RDBB2320MD                 |
|------------------------------------------------------------------------|----------------------------|
| Capacity (Litres)                                                      | 485                        |
| Capacity (250ml bags)                                                  | 425 (approx)               |
| Style                                                                  | Freestanding               |
| Exterior Dimensions<br>(HxWxD)                                         | 1990 x 710 x 800mm         |
| Interior Dimensions<br>(HxWxD)                                         | 1410 x 470 x 565mm         |
| Weight                                                                 | 160kg                      |
| Energy Consumption                                                     | 5.5 kWh/24h                |
| <b>Operating Temperature</b>                                           | +4°C +/- 2°C               |
| Interior Construction                                                  | Stainless Steel            |
| Exterior Construction                                                  | <b>Powder Coated Steel</b> |
| Door Style                                                             | Solid                      |
| Door Hinging                                                           | Right                      |
| Dual Refrigeration                                                     | $\checkmark$               |
| Open Door Alarm                                                        | $\checkmark$               |
| Load Temperature Alarm                                                 | $\checkmark$               |
| Air Temperature Alarm                                                  | ✓                          |
| Mains Failure Alarm                                                    | $\checkmark$               |
| Air Temperature Display                                                | $\checkmark$               |
| <b>Load Temperature Display</b>                                        | $\checkmark$               |
| 7 Day Chart Recorder                                                   | $\checkmark$               |
| Lock                                                                   | Digital Keypad             |
| Battery Back Up                                                        | ✓                          |
| Drawers                                                                | 6                          |
| Remote alarm contacts                                                  | <b>√</b>                   |
| Access Port                                                            | ✓                          |
| Auto Defrost                                                           | ✓                          |
| Internal Light                                                         | ✓                          |
| Eco Friendly Refrigerant                                               | <b>√</b>                   |
| Certified Medical Device in<br>Accordance with Directive<br>93/42/EEC. | ✓                          |