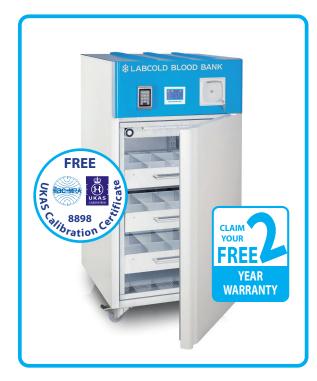

Designed and manufactured in the UK in our Basingstoke factory, this Blood Bank refrigerator is a certified Medical Device in accordance with Directive 93/42/EEC and is compliant with BS4376:Part 1:1991, this blood bank is fitted with safety features such as a seven day chart recorder to keep you in the knowledge that your product is stored correctly and safely.

Fitted with a hygienic, wipe clean, touch screen controller with alarm battery back up, the clear LED display shows all alarms visually as well as emitting an audible warning. Both the air and load temperatures are monitored as well as a door open and mains failure alarm. With remote alarm contacts fitted as standard, this blood bank refrigerator can be linked up to most alarm systems.

Not only do Labcold blood banks ensure your products are stored correctly, but the digital electronic door lock provides easy access and added security plus easily links to up to blood tracking systems or remote locking software.

Labcold blood banks are tested for 72 hours and calibrated by our UKAS laboratory No: 8898 before they are dispatched and all come with a FREE 2 year parts and labour warranty (UK only).

## RDBB2180MD Freestanding Blood Bank

| Part Number                                                            | RDBB2180MD          |
|------------------------------------------------------------------------|---------------------|
| Capacity (Litres)                                                      | 345                 |
| Capacity (250ml bags)                                                  | 160 (approx)        |
| Style                                                                  | Freestanding        |
| Exterior Dimensions<br>(HxWxD)                                         | 1395 x 716 x 855mm  |
| Interior Dimensions<br>(HxWxD)                                         | 780 x 570 x 580mm   |
| Weight                                                                 | 133kg               |
| Energy Consumption                                                     | 4.7kWh/24h          |
| Operating Temperature                                                  | +4°C +/- 2°C        |
| Interior Construction                                                  | Stainless Steel     |
| <b>Exterior Construction</b>                                           | Powder Coated Steel |
| Door Style                                                             | Solid               |
| Door Hinging                                                           | Right               |
| Open Door alarm                                                        | $\checkmark$        |
| Load Temperature Alarm                                                 | $\checkmark$        |
| Air Temperature Alarm                                                  | $\checkmark$        |
| Mains Failure Alarm                                                    | $\checkmark$        |
| Air Temperature Display                                                | $\checkmark$        |
| <b>Load Temperature Display</b>                                        | $\checkmark$        |
| 7 Day Chart Recorder                                                   | $\checkmark$        |
| Lock                                                                   | Digital Keypad      |
| Battery Back Up                                                        | $\checkmark$        |
| Drawers                                                                | 3                   |
| Remote alarm contacts                                                  | $\checkmark$        |
| Access Port                                                            | $\checkmark$        |
| Auto Defrost                                                           | ✓                   |
| Internal Light                                                         | ✓                   |
| Eco Friendly Refrigerant                                               | ✓                   |
| Certified Medical Device in<br>Accordance with Directive<br>93/42/EEC. | <b>√</b>            |