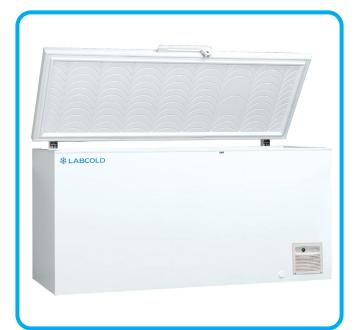

This model comes with 7 storage baskets to assist with organisation and storage. Please ask at time of order for additional baskets.

This chest freezer has manual defrost for greater operator control and a defrost drain to assit with getting rid if any deforost liquids quickly plus it comes with a 1 year UK parts and labour warranty.

## RLCF2120 Sparkfree Chest Freezer

| Part Number                    | RLCF2120                                 |
|--------------------------------|------------------------------------------|
| Capacity (Litres)              | 416                                      |
| Style                          | Chest Freezer                            |
| Exterior Dimensions (HxWxD)    | 865 x 1705 x 655mm<br>(Including Handle) |
| Interior Dimensions<br>(HxWxD) | 630 x 1500 x 450mm                       |
| Weight                         | 77kg                                     |
| Energy Consumption             | 0.80 kWh/24hr                            |
| Operating Temperature          | -18°C to -25°C                           |
| Factory Set Point              | -20℃                                     |
| Interior Construction          | Steel inner                              |
| <b>Exterior Construction</b>   | WhiteGalv Steel                          |
| Lid Style                      | Solid                                    |
| Lid Lock                       | √                                        |
| Baskets                        | 7                                        |
| Feet                           | 4                                        |
| Mains Indicator Light          | √                                        |
| Defrost Drain                  | √                                        |
| Manual Defrost                 | √                                        |
| Eco Friendly Refrigerant       | √                                        |