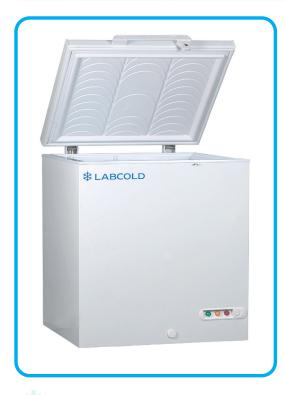

The **Labcold** Sparkfree range is engineered to store flammable materials safely with no sources of ignition inside the chambers. Anything that could cause a spark is located outside of the chamber.

Warning: Do not store open containers of volatile substances in this freezer.

Did you know that 25% of chemical accidents are caused by improper storage?

Source: US Chemical Safety and Laboratory Investigation Board

Designed specifically for laboratory safety with a sparkfree interior and factory fitted with a lid lock for optimum security. This model comes with a storage basket to assist with organisation. Please ask at time of order for additional baskets.

This chest freezer has manual defrost for greater operator control and is backed by a one year UK parts and labour warranty.

## RLCF0720 Sparkfree Chest Freezer

| Part Number                    | RLCF0720                                |
|--------------------------------|-----------------------------------------|
| Capacity (Litres)              | 130                                     |
| Style                          | Chest Freezer                           |
| Exterior Dimensions<br>(HxWxD) | 865 x 725 x 655mm<br>(including Handle) |
| Interior Dimensions<br>(HxWxD) | 650 x 520 x 450mm                       |
| Weight                         | 43kg                                    |
| Energy Consumption             | 0.43kWh/24hr                            |
| Operating Temperature          | -18°C to -25°C                          |
| Factory Set Point              | -20°C                                   |
| Interior Construction          | Steel inner                             |
| Exterior Construction          | White Galv Steel                        |
| Lid Style                      | Solid                                   |
| Lid Lock                       | $\checkmark$                            |
| Baskets                        | 2                                       |
| Feet                           | 4                                       |
| Mains Indicator Light          | ✓                                       |
| High Temperature Alarm*        | Visual                                  |
| Defrost drain                  | √                                       |
| Manual Defrost                 | <b>√</b>                                |
| Eco Friendly Refrigerant       | √                                       |